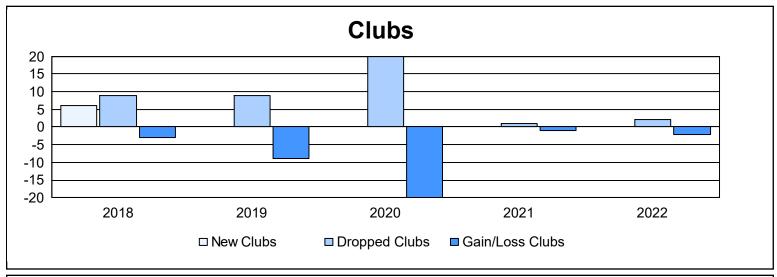

District 382 As of June 2022 Cumulative

| Year      | New<br>Clubs | Dropped<br>Clubs | Gain/<br>Loss<br>Clubs | New<br>Members | Charter<br>Members | Reinstate<br>Members | Transfer<br>Members | Total<br>Member<br>Added | Total<br>Members<br>Dropped | Gain/<br>Loss<br>Members |
|-----------|--------------|------------------|------------------------|----------------|--------------------|----------------------|---------------------|--------------------------|-----------------------------|--------------------------|
| 2017-2018 | 6            | 9                | -3                     | 884            | 321                | 157                  | 45                  | 1,407                    | 2,608                       | -1,201                   |
| 2018-2019 | 0            | 9                | -9                     | 209            | 124                | 66                   | 46                  | 445                      | 1,173                       | -728                     |
| 2019-2020 | 0            | 20               | -20                    | 3              | 56                 | 77                   | 24                  | 160                      | 561                         | -401                     |
| 2020-2021 | 0            | 1                | -1                     | 347            | 56                 | 115                  | 22                  | 540                      | 472                         | 68                       |
| 2021-2022 | 0            | 2                | -2                     | 315            | 59                 | 53                   | 47                  | 474                      | 648                         | -174                     |
| Average   | 1            | 8                | -7                     | 352            | 123                | 94                   | 37                  | 605                      | 1,092                       | -487                     |